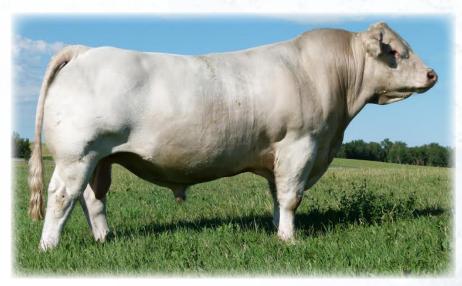

### SLC PCC SHAKE THE FROST 209K

### 6 SLC PCC SHAKE THE FROST 209K

### **5 STRAWS**

BW CE BW WW YW MILK TM 80 13.4 -3.3 63 120 20 51 LT LEDGER 0332 P SOS APEX PLD 139F TMJF BERYLE 447B

LT RUSHMORE 8060 PLD SLC SUGAR GIRL 22H SLC SUGAR GIRL 809F

Here is your exclusive chance to utilize the new herdsire from the Sugarloaf and PCC program! Shake the Frost is a unique breeding piece combining the first ever Players Club Champion SOS Apex and an upcoming Rushmore donor from the SLC program. This smooth made herdbull has an impressive first set of calves on the ground and was used successfully on heifers. With breed favorites such as Ledger, Roundup, Rio Bravo and Aquarius all in this herdbulls

background you can see why these 2 operations are so excited about the future of this up and comer in the Charolais breed!

Consigned by: Sugarloaf Charolais & Prairie Cove Charolais