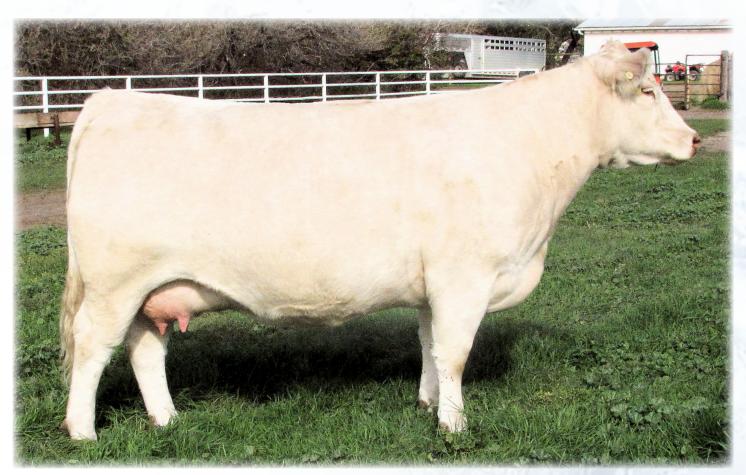

### 13 RAMM YELLOWSTONE 21

### 5 STRAWS (DOMESTIC)

| BW | ww   | YW   | CE  | BW   | ww | YW | N |
|----|------|------|-----|------|----|----|---|
| 75 | 1050 | 1465 | 4.6 | -2.8 | 47 | 79 |   |

D R REVELATION 467

D R MONSOON 45

DR ALEXIS 412 ET

SOS HOME GROWN 15C FVC GOLDIE 30G SOS DWTS 23B

Yellowstone was the calf inside of a high selling bred heifer from the AB Select in 2020! He was campaigned extensively on the show road in 2021 where he was Reserve Champion bull at Lloydminster Stockade and was a Finalist in the Players Club in Regina. Yellowstone has a tremendous coat of hair, is moderate framed and attractive! His progeny have lived up to expectations so far, being born easily with short gestations and being extremely marketable! Semen on this homozygous polled, stout son

TM

51

MILK

of Monsoon has not been available to the public until this auction!

**Homo Polled** 

Consigned by: Seven Quarter Circle Charolais & Springside Cattle Co.