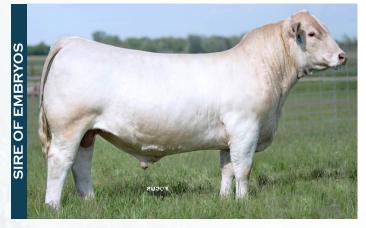

## I GE ISHESTHADA 5ZEK EK

LT LEDGER 0332 P JSR JASMINE 167C JSR JASMINE 12A

Estrada was selected as a yearling by two Alberta Charolais Breeders of the Year - Lorne Lakusta and Steve Quinton from the Saunders program in Ontario. He has sired numerous herdsires across the nation and until recently his semen has been limited to 3 operations.

Estrada is a true performance bull who is phenotypically elite and also possesses solid EPDs. He possesses added length of body and depth which adds pounds to his calf crop. He was selected by Highway 21 to incorporate into their operation as well as some highly regarded operations state side. Here is your chance to get in on a proven, highly regarded, reputable herdsire!

Consigned by: CharMaine Ranching, Spruceview Charolais and Highway 21