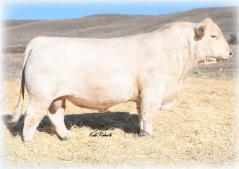

## 1 C PLEASANT DAWN CENEVA 39 INC.

### 4 PLEASANT DAWN GENEVA 39 1K

**5 STRAWS (DOMESTIC)** 

| вw | ww  | YW   |
|----|-----|------|
| 87 | 726 | 1407 |

| CE  | BW  | ww | YW  | MILK | ТМ |
|-----|-----|----|-----|------|----|
| 7.2 | 1.0 | 69 | 123 | 23   | 58 |

LT LANZA 1427 PLD MAIN MAGICO LANZO 36D MAIN COBB 261Z

PLEASANT DAWN CHISUM 216A
PLEASANT DAWN EMMA 291F
PLEASANT DAWN FARA 202D

Geneva turned alot of heads last spring when the highly anticipated Pleasant Dawn bull sale catalogue arrived in the mail! His lot number was circled by several astute breeders but was eventually selected as the high seller in the sale by Sherwood Farms. Geneva is homo polled, PA Free and is phenotypically a very attractive made herdbull. His pedigree is also unique, combining both the time tested Lanza and Chisum genetics together! His first set of calves this spring look amazing and Scott and Krista are very excited about the future of Geneva in their operation! This is a one time opportunity to acquire these genetics!!!

PA Free | Homo Polled

Consigned by: Sherwood Farms