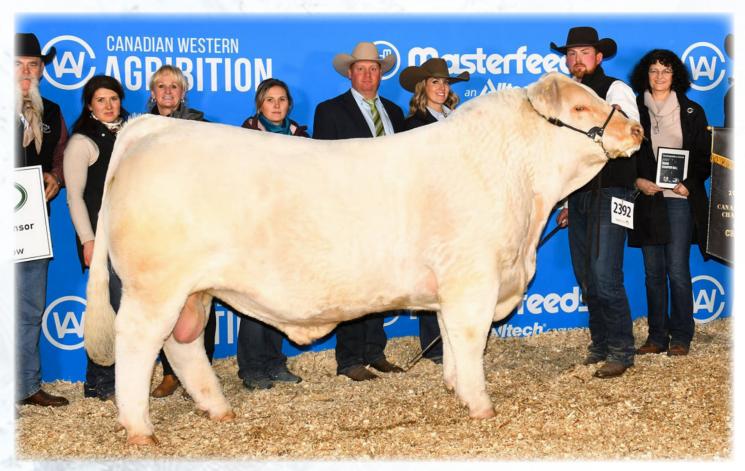

### 7 HAJ HOLY WATER 55H

MERIT ROUNDUP 9508W

JWX DANDY 70D

RAMM BLONDIE 70B

Holy Water made his debut at the AB Select in 2020 and caught the eye of more then a few cattlemen in the Johnson Charolais string of bull calves. He returned to the show road in 2021 and captured Champion Bull at both FarmFair International and Agribition. Perhaps even more impressive was Holy Water being selected as a Top 5 Finalist in the Supreme Show at FarmFair and in the top 10 in the Supreme at Agribition. Holy Water ended 2021 by being crowned the 2021 BOSS Show Bull of the Year.

Holy Water is a soft made, attractive herdbull who is very fluid in his movement. Holy Water calves highlighted the Flat Valley bull string at the AB Select this fall and at the 'Simple as Black and White' Bull Sale this spring! Do not miss out on utilizing this National Champion in your program in 2024!

Consigned by: Flat Valley Charolais & Johnson Charolais