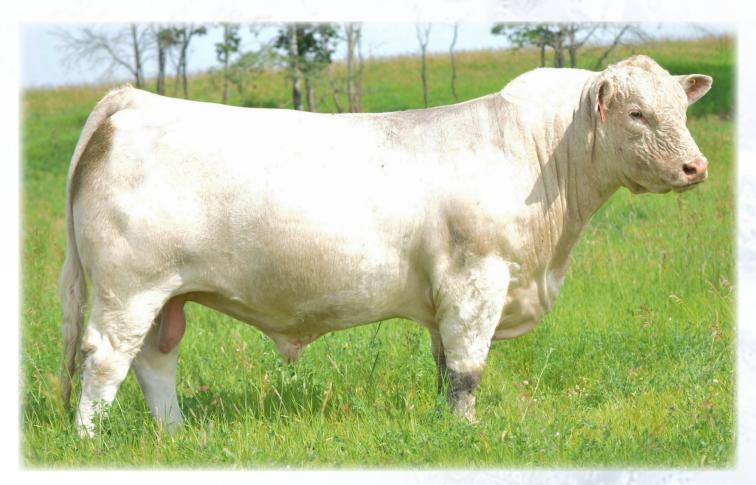

## 1 C WCH COMMISSIONER 593 P E RA

### 8A WCR COMMISSIONER 593 P

**5 STRAWS** 

### 3B WCH COMMISSIONER 593 P

**5 STRAWS** 

BW WW YW 67 775 1317

| CE   | BW   | ww | YW  | MILK | TM |
|------|------|----|-----|------|----|
| 19.2 | -4.2 | 67 | 117 | 22   | 55 |

WCR KINGSBURY 116P
WCR COUNTY LINE 3132 P
WCR MS NO QUESTION 1237 P

SUMMIT BRAVO Y76
WCR MS BRAVO 399 P

WCR MS FIREWATER 187 P

Commissioner is everything you could ask for in a herdsire. He has consistently produced show winning and sale topping progeny in the renowed Kay R program. His progeny are born small, with plenty of vigor - Commissioner boasts a CE Epd of 19.2 which is in the top 1% of the breed. Commissioner progeny are moderate framed, stout and exhibit exceptional soundness. The daughters in production are the kind we all love to have - tight udders, small teats and fantastic mothers. The Commissioner bull calves are the first selected in the bull pen in the fall, as their moderate birthweight, natural muscle and stoutness are desired by commercial breeders. Commissioner semen is not on the open market. Take this opportunity to invest in a proven herdsire who simply produces cattle in demand today!!!

Consigned by: Kay-R Charolais, Wilgenbusch Charolais & Elder Charolais