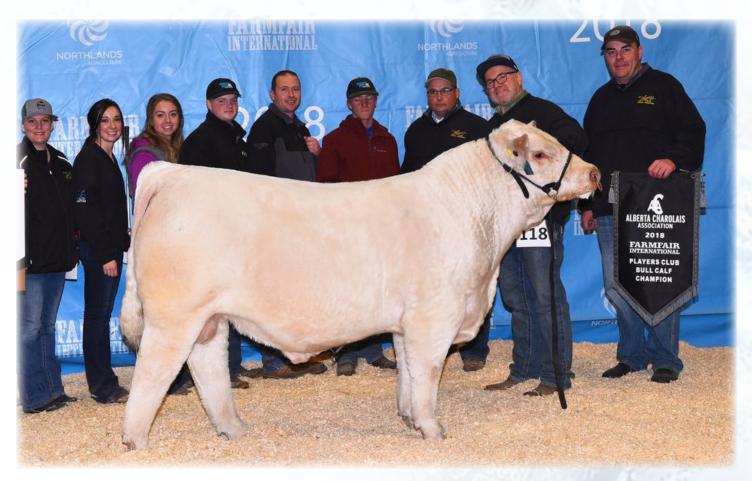

MERIT ROUNDUP 9508W

JWX DANDY 70D

RAMM BLONDIE 70B

Holy Water made his debut at the AB Select in 2020 and caught the eye of more then a few cattlemen in the Johnson Charolais string of bull calves. He returned to the show road in 2021 and captured Champion Bull at both FarmFair International and Agribition. Perhaps even more impressive was Holy Water being selected as a Top 5 Finalist in the Supreme Show at FarmFair and in the top 10 in the Supreme at Agribition. Holy Water ended 2021 by being crowned the 2021 BOSS Show Bull of the Year.

Holy Water is a soft made, attractive herdbull who is very fluid in his movement. Holy Water calves highlighted the Flat Valley bull string at the AB Select this fall and at the 'Simple as Black and White' Bull Sale this spring! Do not miss out on utilizing this National Champion in your program in 2024!

Consigned by: Flat Valley Charolais & Johnson Charolais