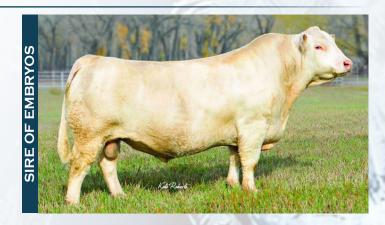

## SOS APEX PLO

### 3 STRAWS

BW 78

ww **MILK** BW YW TM 11.3 -2.9 75 139 44

LT BLUEGRASS 4017 P LT LEDGER 0332 P LT BRENDA 6120 PLD

MERIT ROUNDUP 9508W **TMJF BERYLE 447B** 

TMJF U-CALLED 198U

Here is your last chance to incorporate the inaugral Player's Club Champion into your program! Since being crowned Champion, Apex has been a true breed leader siring progeny that excel in both the showring as well in the pasture. Apex has produced several big time herdsires - Kickstart, Timber, Head Master, Pandemic and Thread to name a very

select few. Females sired by Apex have become Champions and productive donors in many herds across Canada. Apex has truely left his mark in the Charolais breed and the beef industry. Use these last few straws to flush your favorite donor and incorporate these timeless genetics into your herd!!! Consigned by: Springside Cattle Co.