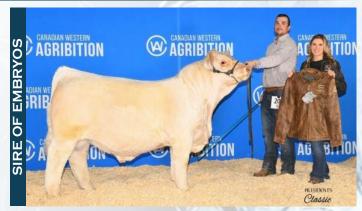

### 14 C&S MS ESTER 716 X MVY BACKDRAFT 351

### 3 EMBRYOS (DOMESTIC)

PROJECTED EPDS

CE BW WW YW MILK TM
3.1 1.5 61 112 26 58

MVY GOVERNOR 5G MVY BACKDRAFT 35J MVY G-Q 88C

RBM TR RHINESTONE Z38

C&S MS ESTER 716

C&S MS CHENILLE 313

C&S Ms Ester continues to make a name for herself as the lead-off donor at Circle Cee. Originally selected out of the Hankins Farms program from Missouri in the prestigious Fort Worth Sale, Ester has continually produced top quality progeny, regardless to who she has been mated too. Her latest son "Circle Cee Directive 233K" purchased by Sherwood Farms was a feature of the Circle Cee bull pen this fall and has garnered interest from purebred and commercial breeders across Canada. With a picture perfect udder, style and elegance, Ester is a premier donor that you will be hearing a lot more from! Her mating to the 2021 Players Club

Champion 'MVY Backdraft' is very special! There are calves on the ground from this mating that look simply amazing this spring!!!

Consigned by: Circle Cee Charolais