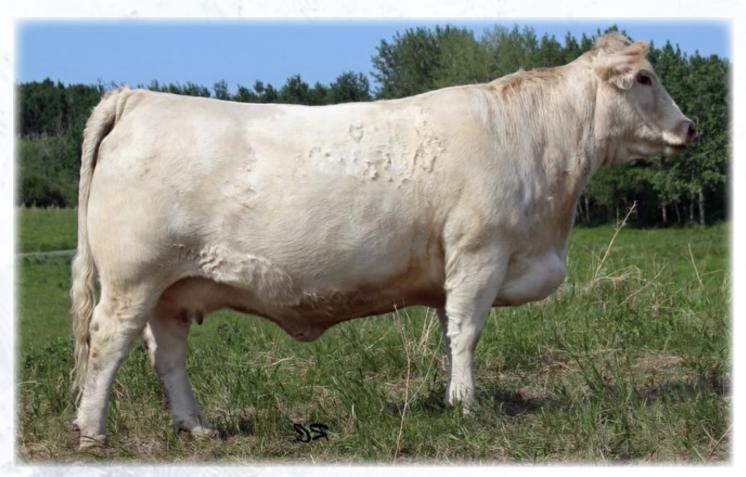

## 1 C PLEASANT DAWN CENEVA 39 INC.

LT LANZA 1427 PLD MAIN MAGICO LANZO 36D MAIN COBB 261Z

PLEASANT DAWN CHISUM 216A
PLEASANT DAWN EMMA 291F
PLEASANT DAWN FARA 202D

Geneva turned alot of heads last spring when the highly anticipated Pleasant Dawn bull sale catalogue arrived in the mail! His lot number was circled by several astute breeders but was eventually selected as the high seller in the sale by Sherwood Farms. Geneva is homo polled, PA Free and is phenotypically a very attractive made herdbull. His pedigree is also unique, combining both the time tested Lanza and Chisum genetics together! His first set of calves this spring look amazing and Scott and Krista are very excited about the future of Geneva in their operation! This is a one time opportunity to acquire these genetics!!!

PA Free | Homo Polled

Consigned by: Sherwood Farms