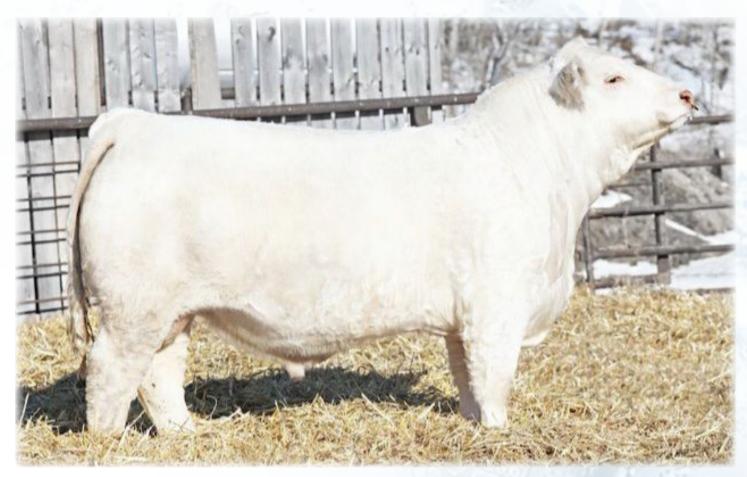

### 3 JSH ESTHADA 52E

LT LEDGER 0332 P JSR JASMINE 167C JSR JASMINE 12A

Estrada was selected as a yearling by two Alberta Charolais Breeders of the Year - Lorne Lakusta and Steve Quinton from the Saunders program in Ontario. He has sired numerous herdsires across the nation and until recently his semen has been limited to 3 operations.

Estrada is a true performance bull who is phenotypically elite and also possesses solid EPDs. He possesses added length of body and depth which adds pounds to his calf crop. He was selected by Highway 21 to incorporate into their operation as well as some highly regarded operations state side. Here is your chance to get in on a proven, highly regarded, reputable herdsire!

Consigned by: CharMaine Ranching, Spruceview Charolais and Highway 21