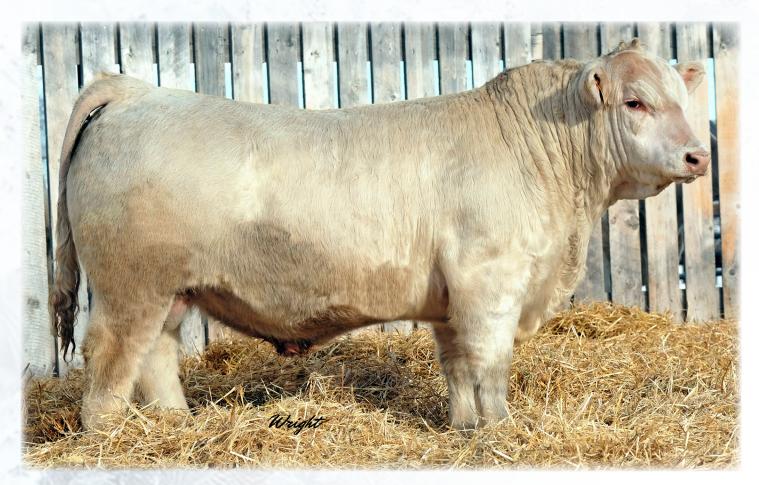

LT LEDGER 0332 P JSR JASMINE 167C JSR JASMINE 12A

Estrada was selected as a yearling by two Alberta Charolais Breeders of the Year - Lorne Lakusta and Steve Quinton from the Saunders program in Ontario. He has sired numerous herdsires across the nation and until recently his semen has been limited to 3 operations.

Estrada is a true performance bull who is phenotypically elite and also possesses solid EPDs. He possesses added length of body and depth which adds pounds to his calf crop. He was selected by Highway 21 to incorporate into their operation as well as some highly regarded operations state side. Here is your chance to get in on a proven, highly regarded, reputable herdsire!

Consigned by: CharMaine Ranching, Spruceview Charolais and Highway 21