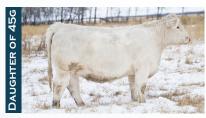

### 5 LEGACYS GAME DAY 45G

### **5 STRAWS**

BW WW YW 109 888 1443 CE BW WW YW MILK TM -5.5 3.0 72 144 31 67

SPARROWS ESCOBAR 429B **LAE MEMPHIS 767E** LAE DOLLY 226Z

PRO-CHAR CURLY 98B **LEGACYS DOMINO 52D** 

LEGACYS AYOMING 5A

Game Day made his debut in 2019 at the Alberta Select as part of Legacy Charolais' Pen of 3 Bulls. His structural correctness and disposition were apparent as a calf and gave a glimpse at just what a true breeding bull he would become as he matured. He topped Legacy's 2020 sale, selling to Poplar Bluff Stock Farm. Since that time, Game Day has consistently sired sale topping bulls for both programs. Game Day is homozygous polled, long bodied and his disposition is second to none. He sires progeny with added performance, hair and impeccable foot structure. His daughters are impressive young cows with flawless udders. This will be the only Game Day semen offered for sale

this spring - don't miss your opportunity to utilize this proven, performance herd-bull maker! **Homo Polled** 

Consigned by: Legacy Charolais & Poplar Bluff Stock Farm

Legacy