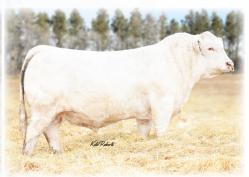

## 1 C ELEGACYS CAMEDAY 45C E RA

### 5 LEGACYS GAME DAY 45G

### **5 STRAWS**

BW WW YW 109 888 1443 CE BW WW YW MILK TM -5.5 3.0 72 144 31 67

SPARROWS ESCOBAR 429B **LAE MEMPHIS 767E** LAE DOLLY 226Z

PRO-CHAR CURLY 98B **LEGACYS DOMINO 52D** 

LEGACYS AYOMING 5A

Game Day made his debut in 2019 at the Alberta Select as part of Legacy Charolais' Pen of 3 Bulls. His structural correctness and disposition were apparent as a calf and gave a glimpse at just what a true breeding bull he would become as he matured. He topped Legacy's 2020 sale, selling to Poplar Bluff Stock Farm. Since that time, Game Day has consistently sired sale topping bulls for both programs. Game Day is homozygous polled, long bodied and his disposition is second to none. He sires progeny with added performance, hair and impeccable foot structure. His daughters are impressive young cows with flawless udders. This will be the only Game Day semen offered for sale

this spring - don't miss your opportunity to utilize this proven, performance herd-bull maker! **Homo Polled** 

Consigned by: Legacy Charolais & Poplar Bluff Stock Farm

Legacy