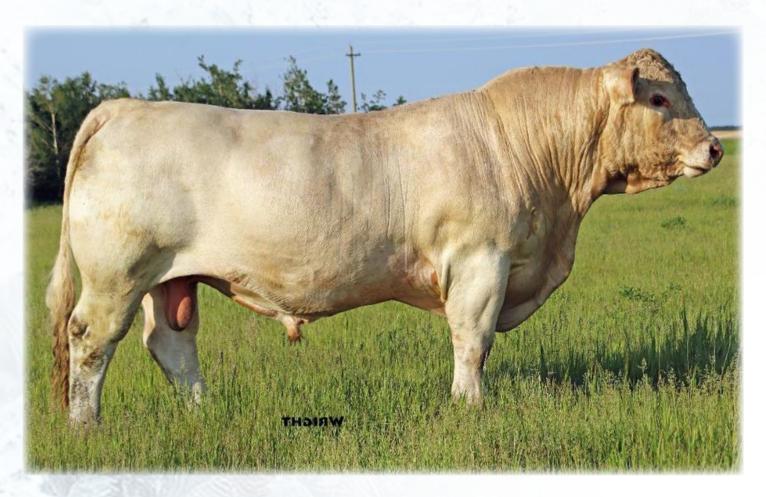

### **5 STRAWS**

| вw | ww  | YW   |
|----|-----|------|
| 98 | 881 | 1678 |

| CE   | BW  | ww | YW  | MILK | TM |
|------|-----|----|-----|------|----|
| -1.2 | 2.6 | 90 | 185 | 22   | 67 |

EATONS BIG BUD 10402 P PLEASANT DAWN CHISUM 216A PLEASANT DAWN MAGGIE 316X

LT LEDGER 0332 P JSR JASMINE 167C JSR JASMINE 12A

Estrada was selected as a yearling by two Alberta Charolais Breeders of the Year - Lorne Lakusta and Steve Quinton from the Saunders program in Ontario. He has sired numerous herdsires across the nation and until recently his semen has been limited to 3 operations.

Estrada is a true performance bull who is phenotypically elite and also possesses solid EPDs. He possesses added length of body and depth which adds pounds to his calf crop. He was selected by Highway 21 to incorporate into their operation as well as some highly regarded operations state side. Here is your chance to get in on a proven, highly regarded, reputable herdsire!

Consigned by: CharMaine Ranching, Spruceview Charolais and Highway 21