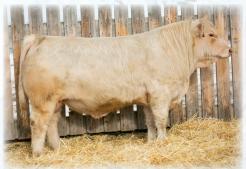

### **5 STRAWS**

| вw | ww  | YW   |
|----|-----|------|
| 98 | 881 | 1678 |

| CE   | BW  | ww | YW  | MILK | TM |
|------|-----|----|-----|------|----|
| -1.2 | 2.6 | 90 | 185 | 22   | 67 |

EATONS BIG BUD 10402 P PLEASANT DAWN CHISUM 216A PLEASANT DAWN MAGGIE 316X

LT LEDGER 0332 P JSR JASMINE 167C JSR JASMINE 12A

Estrada was selected as a yearling by two Alberta Charolais Breeders of the Year - Lorne Lakusta and Steve Quinton from the Saunders program in Ontario. He has sired numerous herdsires across the nation and until recently his semen has been limited to 3 operations.

Estrada is a true performance bull who is phenotypically elite and also possesses solid EPDs. He possesses added length of body and depth which adds pounds to his calf crop. He was selected by Highway 21 to incorporate into their operation as well as some highly regarded operations state side. Here is your chance to get in on a proven, highly regarded, reputable herdsire!

Consigned by: CharMaine Ranching, Spruceview Charolais and Highway 21